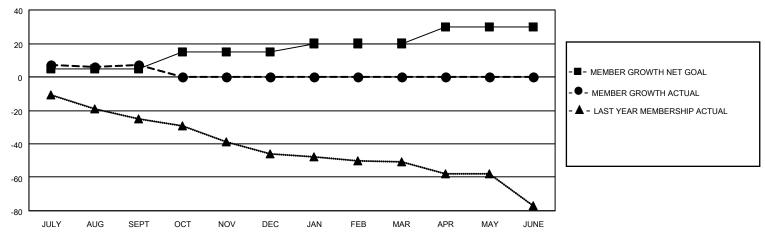

#### GOALS AND ACTUAL MEMBERS CUMULATIVE

| DROPPED CLUBS: 0 |    | 11 CLUBS OF 30 ADDED 1 OR<br>MORE NEW MEMBERS | GENDER DISTRIBUTION                |              |  |
|------------------|----|-----------------------------------------------|------------------------------------|--------------|--|
|                  |    | MORE NEW MEMBERS                              | MALE                               | 367 (58.44%) |  |
|                  |    |                                               | FEMALE 261 (41.56%)                |              |  |
| DROPPED MEMBERS  |    |                                               | NON BINARY                         | 0 (0.00%)    |  |
|                  |    |                                               | PREFER NOT TO ANSWER               | 0 (0.00%)    |  |
| DECEASED         | 1  |                                               |                                    |              |  |
| CLUB CANCELLED   | 0  | CLICK HERE FOR CUMULATIVE                     | TOTAL FAMILY UNIT MEMBERS 139      |              |  |
| OTHER            | 13 | MEMBERSHIP DATA                               |                                    |              |  |
| TOTAL            | 14 |                                               | FAMILY MEMBERS PAYING HALF DUES 71 |              |  |
|                  |    |                                               |                                    |              |  |